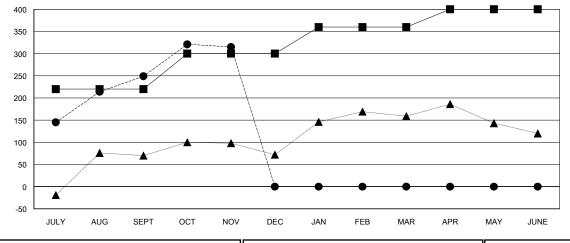

## LOCATION INDIA

**GMT CA** 

| Clubs                 |               |           |               | Members               |                           |                         |                                                    |
|-----------------------|---------------|-----------|---------------|-----------------------|---------------------------|-------------------------|----------------------------------------------------|
| RESULTS FOR 2017-2018 |               |           |               | RESULTS FOR 2017-2018 |                           |                         |                                                    |
| QUARTER               | NEW CLUB GOAL | NEW CLUBS | DROPPED CLUBS | QUARTER               | MEMBER GROWTH NET<br>GOAL | MEMBER GROWTH<br>ACTUAL | DROPPED<br>MEMBERS ACTUAL<br>(including transfers) |
| JULY/AUG/SEPT         | 10            | 8         | 0             | JULY/AUG/SEPT         | 220                       | 353                     | 68                                                 |
| OCT/NOV/DEC           | 4             | 0         | 1             | OCT/NOV/DEC           | 80                        | 91                      | 22                                                 |
| JAN/FEB/MAR           | 4             | 0         | 0             | JAN/FEB/MAR           | 60                        | 0                       | 0                                                  |
| APR/MAY/JUNE          | 2             | 0         | 0             | APR/MAY/JUNE          | 40                        | 0                       | 0                                                  |

### GOALS AND ACTUAL NEW CLUBS CUMULATIVE

| -■- | MEMBER GROWTH NET GOAL |
|-----|------------------------|
|     |                        |

MEMBER GROWTH ACTUAL
 A - LAST YEAR MEMBERSHIP ACTUAL

| DROPPED CLUBS: 1 |    |
|------------------|----|
| DROPPED MEMBERS  |    |
| DECEASED         | 7  |
| CLUB CANCELLED   | 0  |
| OTHER            | 83 |
| TOTAL            | 90 |