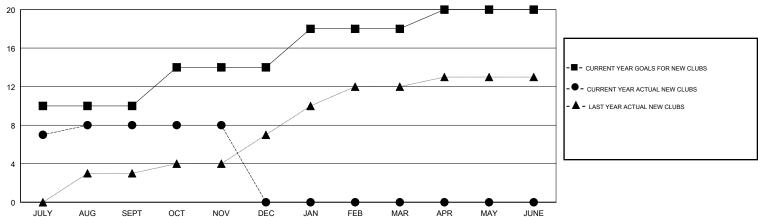

## LOCATION INDIA

**GMT CA** 

| Clubs                 |               |           |               | Members               |                           |                         |                                                    |
|-----------------------|---------------|-----------|---------------|-----------------------|---------------------------|-------------------------|----------------------------------------------------|
| RESULTS FOR 2017-2018 |               |           |               | RESULTS FOR 2017-2018 |                           |                         |                                                    |
| QUARTER               | NEW CLUB GOAL | NEW CLUBS | DROPPED CLUBS | QUARTER               | MEMBER GROWTH NET<br>GOAL | MEMBER GROWTH<br>ACTUAL | DROPPED<br>MEMBERS ACTUAL<br>(including transfers) |
| JULY/AUG/SEPT         | 10            | 8         | 0             | JULY/AUG/SEPT         | 220                       | 353                     | 68                                                 |
| OCT/NOV/DEC           | 4             | 0         | 1             | OCT/NOV/DEC           | 80                        | 91                      | 22                                                 |
| JAN/FEB/MAR           | 4             | 0         | 0             | JAN/FEB/MAR           | 60                        | 0                       | 0                                                  |
| APR/MAY/JUNE          | 2             | 0         | 0             | APR/MAY/JUNE          | 40                        | 0                       | 0                                                  |

### GOALS AND ACTUAL NEW CLUBS CUMULATIVE

| -■- | MEMBER GROWTH NET GOAL |
|-----|------------------------|
|     |                        |

MEMBER GROWTH ACTUAL
 A - LAST YEAR MEMBERSHIP ACTUAL

| DROPPED CLUBS: 1 |    |
|------------------|----|
| DROPPED MEMBERS  |    |
| DECEASED         | 7  |
| CLUB CANCELLED   | 0  |
| OTHER            | 83 |
| TOTAL            | 90 |